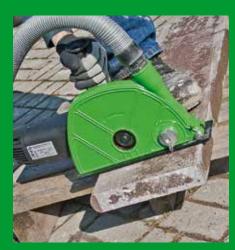

## The flexible system for dustfree cutting

The new cutting & grinding system ETR 230 with a powerful **2600 W** motor is designed for cutting mineral materials such as concrete or natural stone. Due to the **specifically developed robust suction hood** with guide carriage, a **largely dust-free cutting process** is ensured up to a **maximum cutting depth of 65 mm**.

Examples of use are the cutting of roof tiles, slabs and panels, breakthroughs in brickwork, slits in expansion joints and the cutting of heavy concrete blocks. The tool is therefore suitable for a broad spectrum of uses in gardening and landscaping, building construction and civil engineering as well as, for example, roofers.