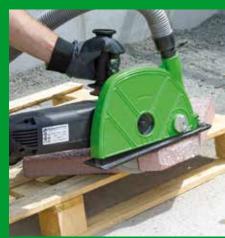

## The flexible system for dustfree cutting

The new cutting & grinding system ETR 230 with a powerful **2600 W** motor is designed for cutting mineral materials such as concrete or natural stone. Due to the **specifically developed robust suction hood** with guide carriage, a **largely dust-free cutting process** is ensured up to a **maximum cutting depth of 65 mm**.

Examples of use are the cutting of roof tiles, slabs and panels, breakthroughs in brickwork, slits in expansion joints and the cutting of heavy concrete blocks. The tool is therefore suitable for a broad spectrum of uses in gardening and landscaping, building construction and civil engineering as well as, for example, roofers.

Cutting of concrete curbs

Breakthroughs into brickwork

Cutting of roof tiles

Slit of expansion joints

Slit of expansion joints

Cutting of terrace slabs