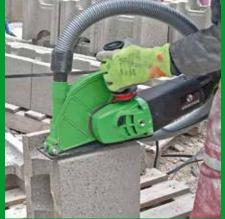

## The flexible system for dustfree cutting

The new cutting & grinding system ETR 230 with a powerful **2600 W** motor is designed for cutting mineral materials such as concrete or natural stone. Due to the **specifically developed robust suction hood** with guide carriage, a **largely dust-free cutting process** is ensured up to a **maximum cutting depth of 65 mm**.

Examples of use are the cutting of roof tiles, slabs and panels, breakthroughs in brickwork, slits in expansion joints and the cutting of heavy concrete blocks. The tool is therefore suitable for a broad spectrum of uses in gardening and landscaping, building construction and civil engineering as well as, for example, roofers.

Cutting of concrete curbs

Breakthroughs into brickwork

Cutting of roof tiles

Slit of expansion joints

Slit of expansion joints

Cutting of terrace slabs