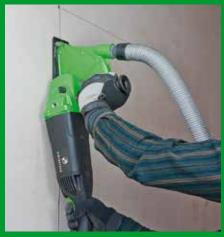

## The flexible system for dustfree cutting

The new cutting & grinding system ETR 230 with a powerful **2600 W** motor is designed for cutting mineral materials such as concrete or natural stone. Due to the **specifically developed robust suction hood** with guide carriage, a **largely dust-free cutting process** is ensured up to a **maximum cutting depth of 65 mm**.

Examples of use are the cutting of roof tiles, slabs and panels, breakthroughs in brickwork, slits in expansion joints and the cutting of heavy concrete blocks. The tool is therefore suitable for a broad spectrum of uses in gardening and landscaping, building construction and civil engineering as well as, for example, roofers.