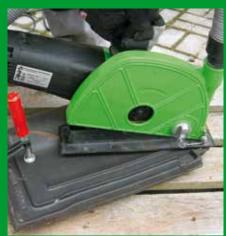

CK

**Cutting system ETR 230** 





## The flexible system for dustfree cutting

The new cutting & grinding system ETR 230 with a powerful **2600 W** motor is designed for cutting mineral materials such as concrete or natural stone. Due to the **specifically developed robust suction hood** with guide carriage, a **largely dust-free cutting process** is ensured up to a **maximum cutting depth of 65 mm**.

Examples of use are the cutting of roof tiles, slabs and panels, breakthroughs in brickwork, slits in expansion joints and the cutting of heavy concrete blocks. The tool is therefore suitable for a broad spectrum of uses in gardening and landscaping, building construction and civil engineering as well as, for example, roofers.



Cutting of concrete curbs



Breakthroughs into brickwork



Cutting of roof tiles









Slit of expansion joints

Slit of expansion joints

Cutting of terrace slabs



## **EIBENSTOCK**

#### **Quality power tools since 1919**

| Specifications              | ETR 230                                                                                               |
|-----------------------------|-------------------------------------------------------------------------------------------------------|
| Power input                 | 2600 W                                                                                                |
| Rated voltage               | 230 V ~                                                                                               |
| No-load speed               | 6.500 rpm