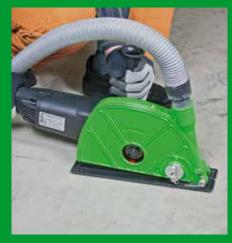

## The flexible system for dustfree cutting

The new cutting & grinding system ETR 230 with a powerful **2600 W** motor is designed for cutting mineral materials such as concrete or natural stone. Due to the **specifically developed robust suction hood** with guide carriage, a **largely dust-free cutting process** is ensured up to a **maximum cutting depth of 65 mm**.

Examples of use are the cutting of roof tiles, slabs and panels, breakthroughs in brickwork, slits in expansion joints and the cutting of heavy concrete blocks. The tool is therefore suitable for a broad spectrum of uses in gardening and landscaping, building construction and civil engineering as well as, for example, roofers.