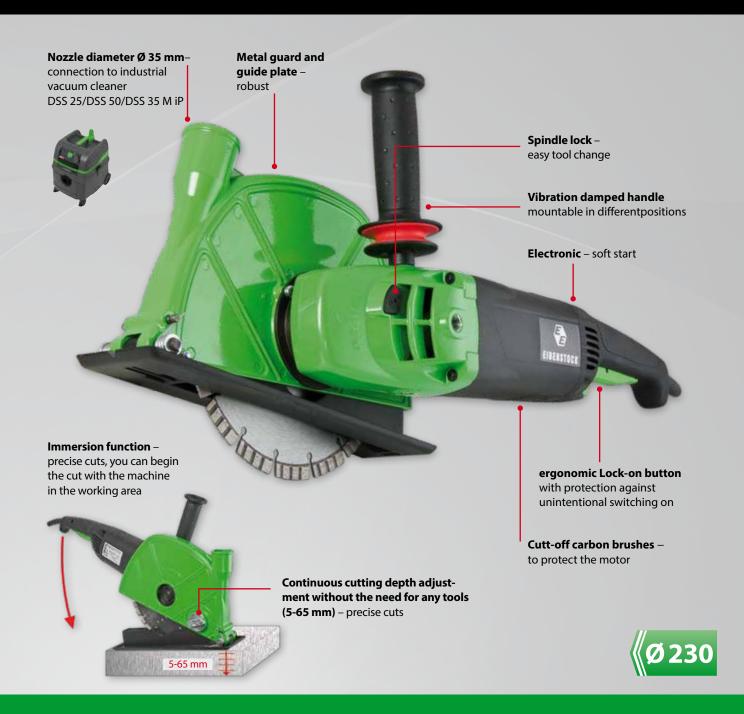

## The flexible system for dustfree cutting

The new cutting & grinding system ETR 230 with a powerful **2600 W** motor is designed for cutting mineral materials such as concrete or natural stone. Due to the **specifically developed robust suction hood** with guide carriage, a **largely dust-free cutting process** is ensured up to a **maximum cutting depth of 65 mm**.

#### **Quality power tools since 1919**

| Specifications              | ETR 230                                                                                               |
|-----------------------------|-------------------------------------------------------------------------------------------------------|
| Power input                 | 2600 W                                                                                                |
| Rated voltage               | 230 V ~                                                                                               |
| No-load speed               | 6.500 rpm                                                                                             |
| Max. disc Ø                 | 230 mm                                                                                                |
| Spindle connection          | 22.2 mm                                                                                               |
| Max. cutting depth          | 65 mm                                                                                                 |
| Weight without cutting disc | 7.5 kg                                                                                                |
| Order no.                   | 06812000                                                                                              |
| Supplied                    | in a case with dust<br>guard, protection guard,<br>diamondcutting disc Ø 230 mm<br>and assembly tools |