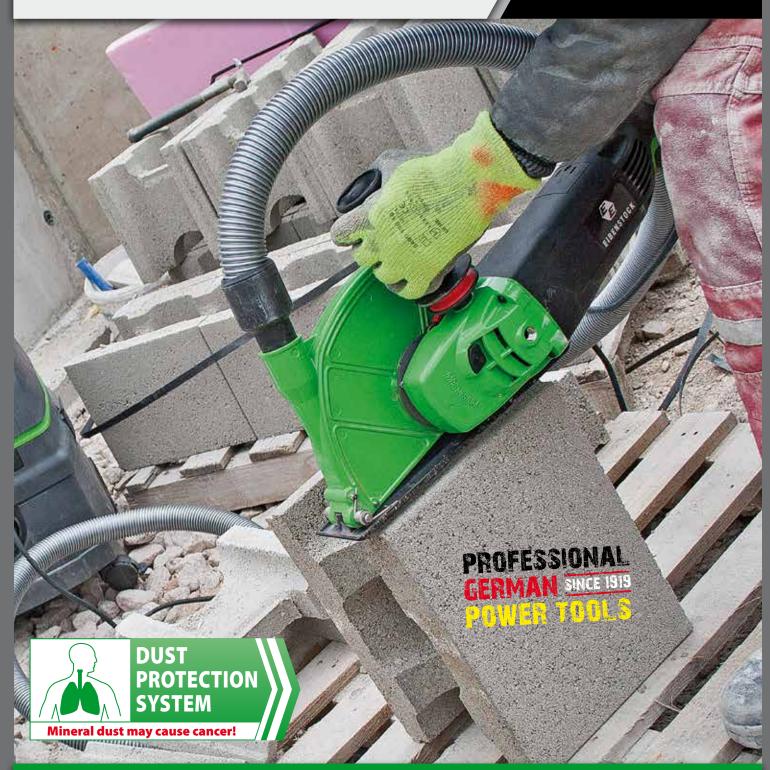

## The flexible system for dustfree cutting

The new cutting & grinding system ETR 230 with a powerful **2600 W** motor is designed for cutting mineral materials such as concrete or natural stone. Due to the **specifically developed robust suction hood** with guide carriage, a **largely dust-free cutting process** is ensured up to a **maximum cutting depth of 65 mm**.

Examples of use are the cutting of roof tiles, slabs and panels, breakthroughs in brickwork, slits in expansion joints and the cutting of heavy concrete blocks. The tool is therefore suitable for a broad spectrum of uses in gardening and landscaping, building construction and civil engineering as well as, for example, roofers.