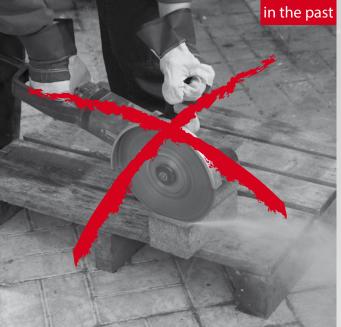

## The flexible system for dustfree cutting

The new cutting & grinding system ETR 230 with a powerful **2600 W** motor is designed for cutting mineral materials such as concrete or natural stone. Due to the **specifically developed robust suction hood** with guide carriage, a **largely dust-free cutting process** is ensured up to a **maximum cutting depth of 65 mm**.