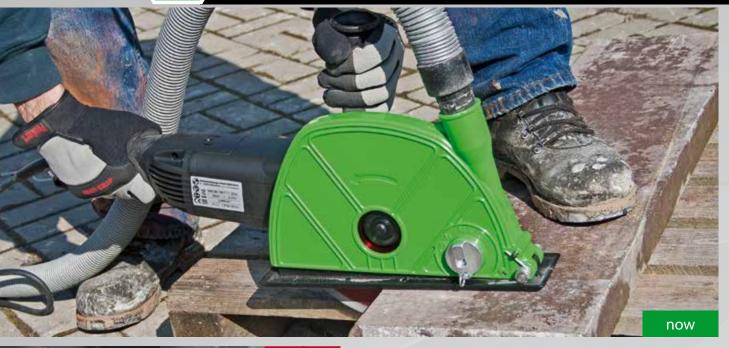

## The flexible system for dustfree cutting

The new cutting & grinding system ETR 230 with a powerful **2600 W** motor is designed for cutting mineral materials such as concrete or natural stone. Due to the **specifically developed robust suction hood** with guide carriage, a **largely dust-free cutting process** is ensured up to a **maximum cutting depth of 65 mm**.

Examples of use are the cutting of roof tiles, slabs and panels, breakthroughs in brickwork, slits in expansion joints and the cutting of heavy concrete blocks. The tool is therefore suitable for a broad spectrum of uses in gardening and landscaping, building construction and civil engineering as well as, for example, roofers.